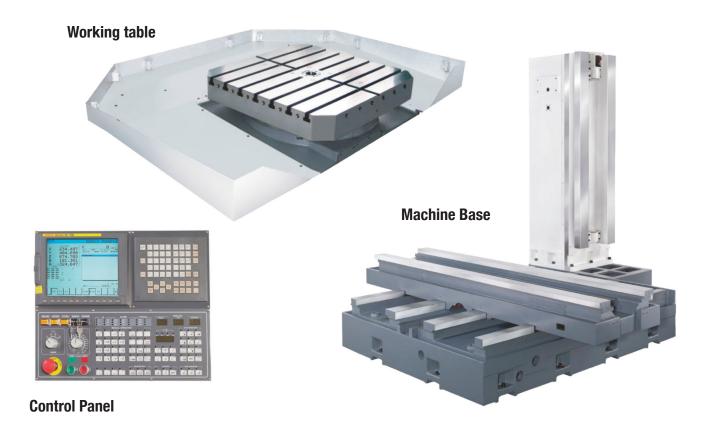

| MODEL                           | AJHB-800A CNC        |
|---------------------------------|----------------------|
| Spindle Taper                   | BT 50                |
| Table Size (mm)                 | 800 x 800            |
| Table Indexing                  | 360 Deg in 1 Deg Inc |
| Cross Travel (mm)               | 2,000                |
| Long Travel (mm)                | 1,200                |
| Vertical Travel (mm)            | 1,200                |
| Number of Speed Ranges          | 2                    |
| Spindle Speeds (rpm)            | 5-625 & 626-3000     |
| Max Table Loading (kg)          | 3,000                |
| Tool Changer                    | 60 pots              |
| Tool Chnage Time (Sec)          | 13                   |
| Rapid Speeds X,Y,Z (M/Min)      | 15,12,15             |
| Table Rotation Speed            | 4 Rpm                |
| Servo Motors X,Y,Z (Kw)         | 7,7,7                |
| Main Spindle Motor (Kw)         | 18.5 / 15            |
| Coolant Tank Capacity (Lt)      | 400                  |
| Spindle Centre to TableTop (mm) | 0 - 1,200            |
| Weight of Machine (kg)          | 23,500^              |

## **TECHNICAL SPECIFICATION**