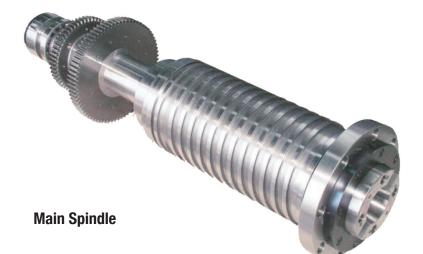

# HORIZONTAL BORING & MILLING MACHINE

This Ajax 4 Axis CNC Horizontal Milling Machine is an excellent package allowing milling & boring on 4 sides of the job in 1 setup speeding up production and giving more accuracy. Features include Fanuc 0i MD control with Manual guide i .CNC indexing table with locking pin at 90 deg, pendant control, telescopic slideway covers, automatic tool changer with 60 tools, high power spindle motor and heavy duty construction.

| MODEL                           | AJHB-800A CNC        |
|---------------------------------|----------------------|
| Spindle Taper                   | BT 50                |
| Table Size (mm)                 | 800 x 800            |
| Table Indexing                  | 360 Deg in 1 Deg Inc |
| Cross Travel (mm)               | 2,000                |
| Long Travel (mm)                | 1,200                |
| Vertical Travel (mm)            | 1,200                |
| Number of Speed Ranges          | 2                    |
| Spindle Speeds (rpm)            | 5-625 & 626-3000     |
| Max Table Loading (kg)          | 3,000                |
| Tool Changer                    | 60 pots              |
| Tool Chnage Time (Sec)          | 13                   |
| Rapid Speeds X,Y,Z (M/Min)      | 15,12,15             |
| Table Rotation Speed            | 4 Rpm                |
| Servo Motors X,Y,Z (Kw)         | 7,7,7                |
| Main Spindle Motor (Kw)         | 18.5 / 15            |
| Coolant Tank Capacity (Lt)      | 400                  |
| Spindle Centre to TableTop (mm) | 0 - 1,200            |
| Weight of Machine (kg)          | 23,500^              |