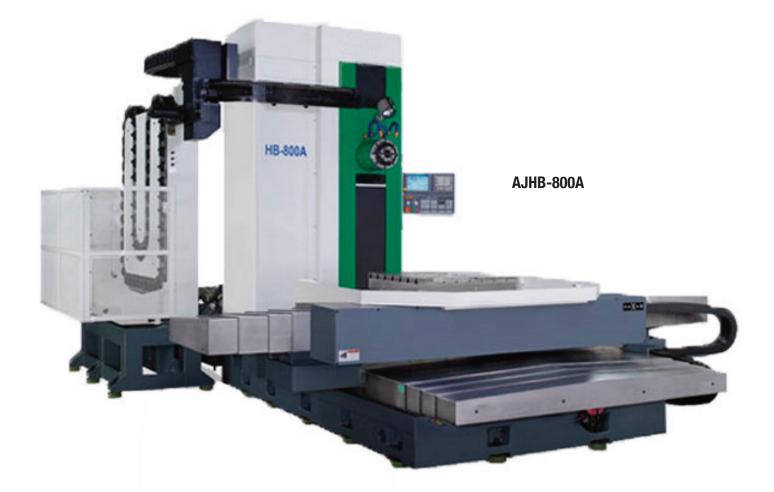

# HORIZONTAL BORING & MILLING MACHINE

This Ajax 4 Axis CNC Horizontal Milling Machine is an excellent package allowing milling & boring on 4 sides of the job in 1 setup speeding up production and giving more accuracy. Features include Fanuc 0i MD control with Manual guide i .CNC indexing table with locking pin at 90 deg, pendant control, telescopic slideway covers, automatic tool changer with 60 tools, high power spindle motor and heavy duty construction.

This machine allows gravity to take the swarf away allowing better finishing & less cleaning down.

The AJHB-800A with its solid box way construction will take bigger and harder cuts than its competitors will with linear rail. Giving faster & better production. It will also last much longer and give better service during its life due to its solid construction.