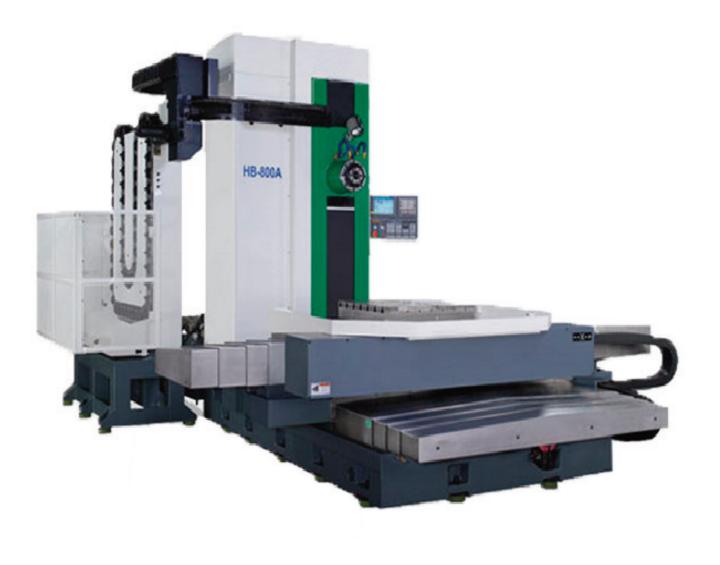

# HORIZONTAL BORING & MILLING MACHINE

This Ajax 4 Axis CNC Horizontal Milling Machine is an excellent package allowing milling & boring on 4 sides of the job in 1 setup speeding up production and giving more accuracy. Features include Fanuc 0i MD control with Manual guide i .CNC indexing table with locking pin at 90 deg, pendant control, telescopic slideway covers, automatic tool changer with 60 tools, high power spindle motor and heavy duty construction.

This machine allows gravity to take the swarf away allowing better finishing & less cleaning down.

The AJHB-800A with its solid box way construction will take bigger and harder cuts than its competitors will with linear rail. Giving faster & better production. It will also last much longer and give better service during its life due to its solid construction.