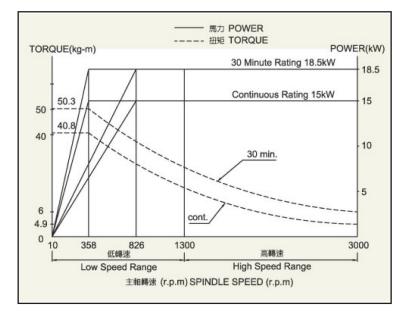

### **Torque Chart**

CE

Ajax Machine Tools International Ltd Unit 360, Ampress Lane, Ampress Park, Lymington, Hampshire, UK SO41 8JX Telephone: +44 (0)1590 676000 Fax: +44 (0)1590 676001 sales@ajax-mach.co.uk www.ajax-mach.co.uk

| MODEL                           | AJHB-800A CNC        |
|---------------------------------|----------------------|
| Spindle Taper                   | BT 50                |
| Table Size (mm)                 | 800 x 800            |
| Table Indexing                  | 360 Deg in 1 Deg Inc |
| Cross Travel (mm)               | 2,000                |
| Long Travel (mm)                | 1,200                |
| Vertical Travel (mm)            | 1,200                |
| Number of Speed Ranges          | 2                    |
| Spindle Speeds (rpm)            | 5-625 & 626-3000     |
| Max Table Loading (kg)          | 3,000                |
| Tool Changer                    | 60 pots              |
| Tool Chnage Time (Sec)          | 13                   |
| Rapid Speeds X,Y,Z (M/Min)      | 15,12,15             |
| Table Rotation Speed            | 4 Rpm                |
| Servo Motors X,Y,Z (Kw)         | 7,7,7                |
| Main Spindle Motor (Kw)         | 18.5 / 15            |
| Coolant Tank Capacity (Lt)      | 400                  |
| Spindle Centre to TableTop (mm) | 0 - 1,200            |
| Weight of Machine (kg)          | 23,500^              |